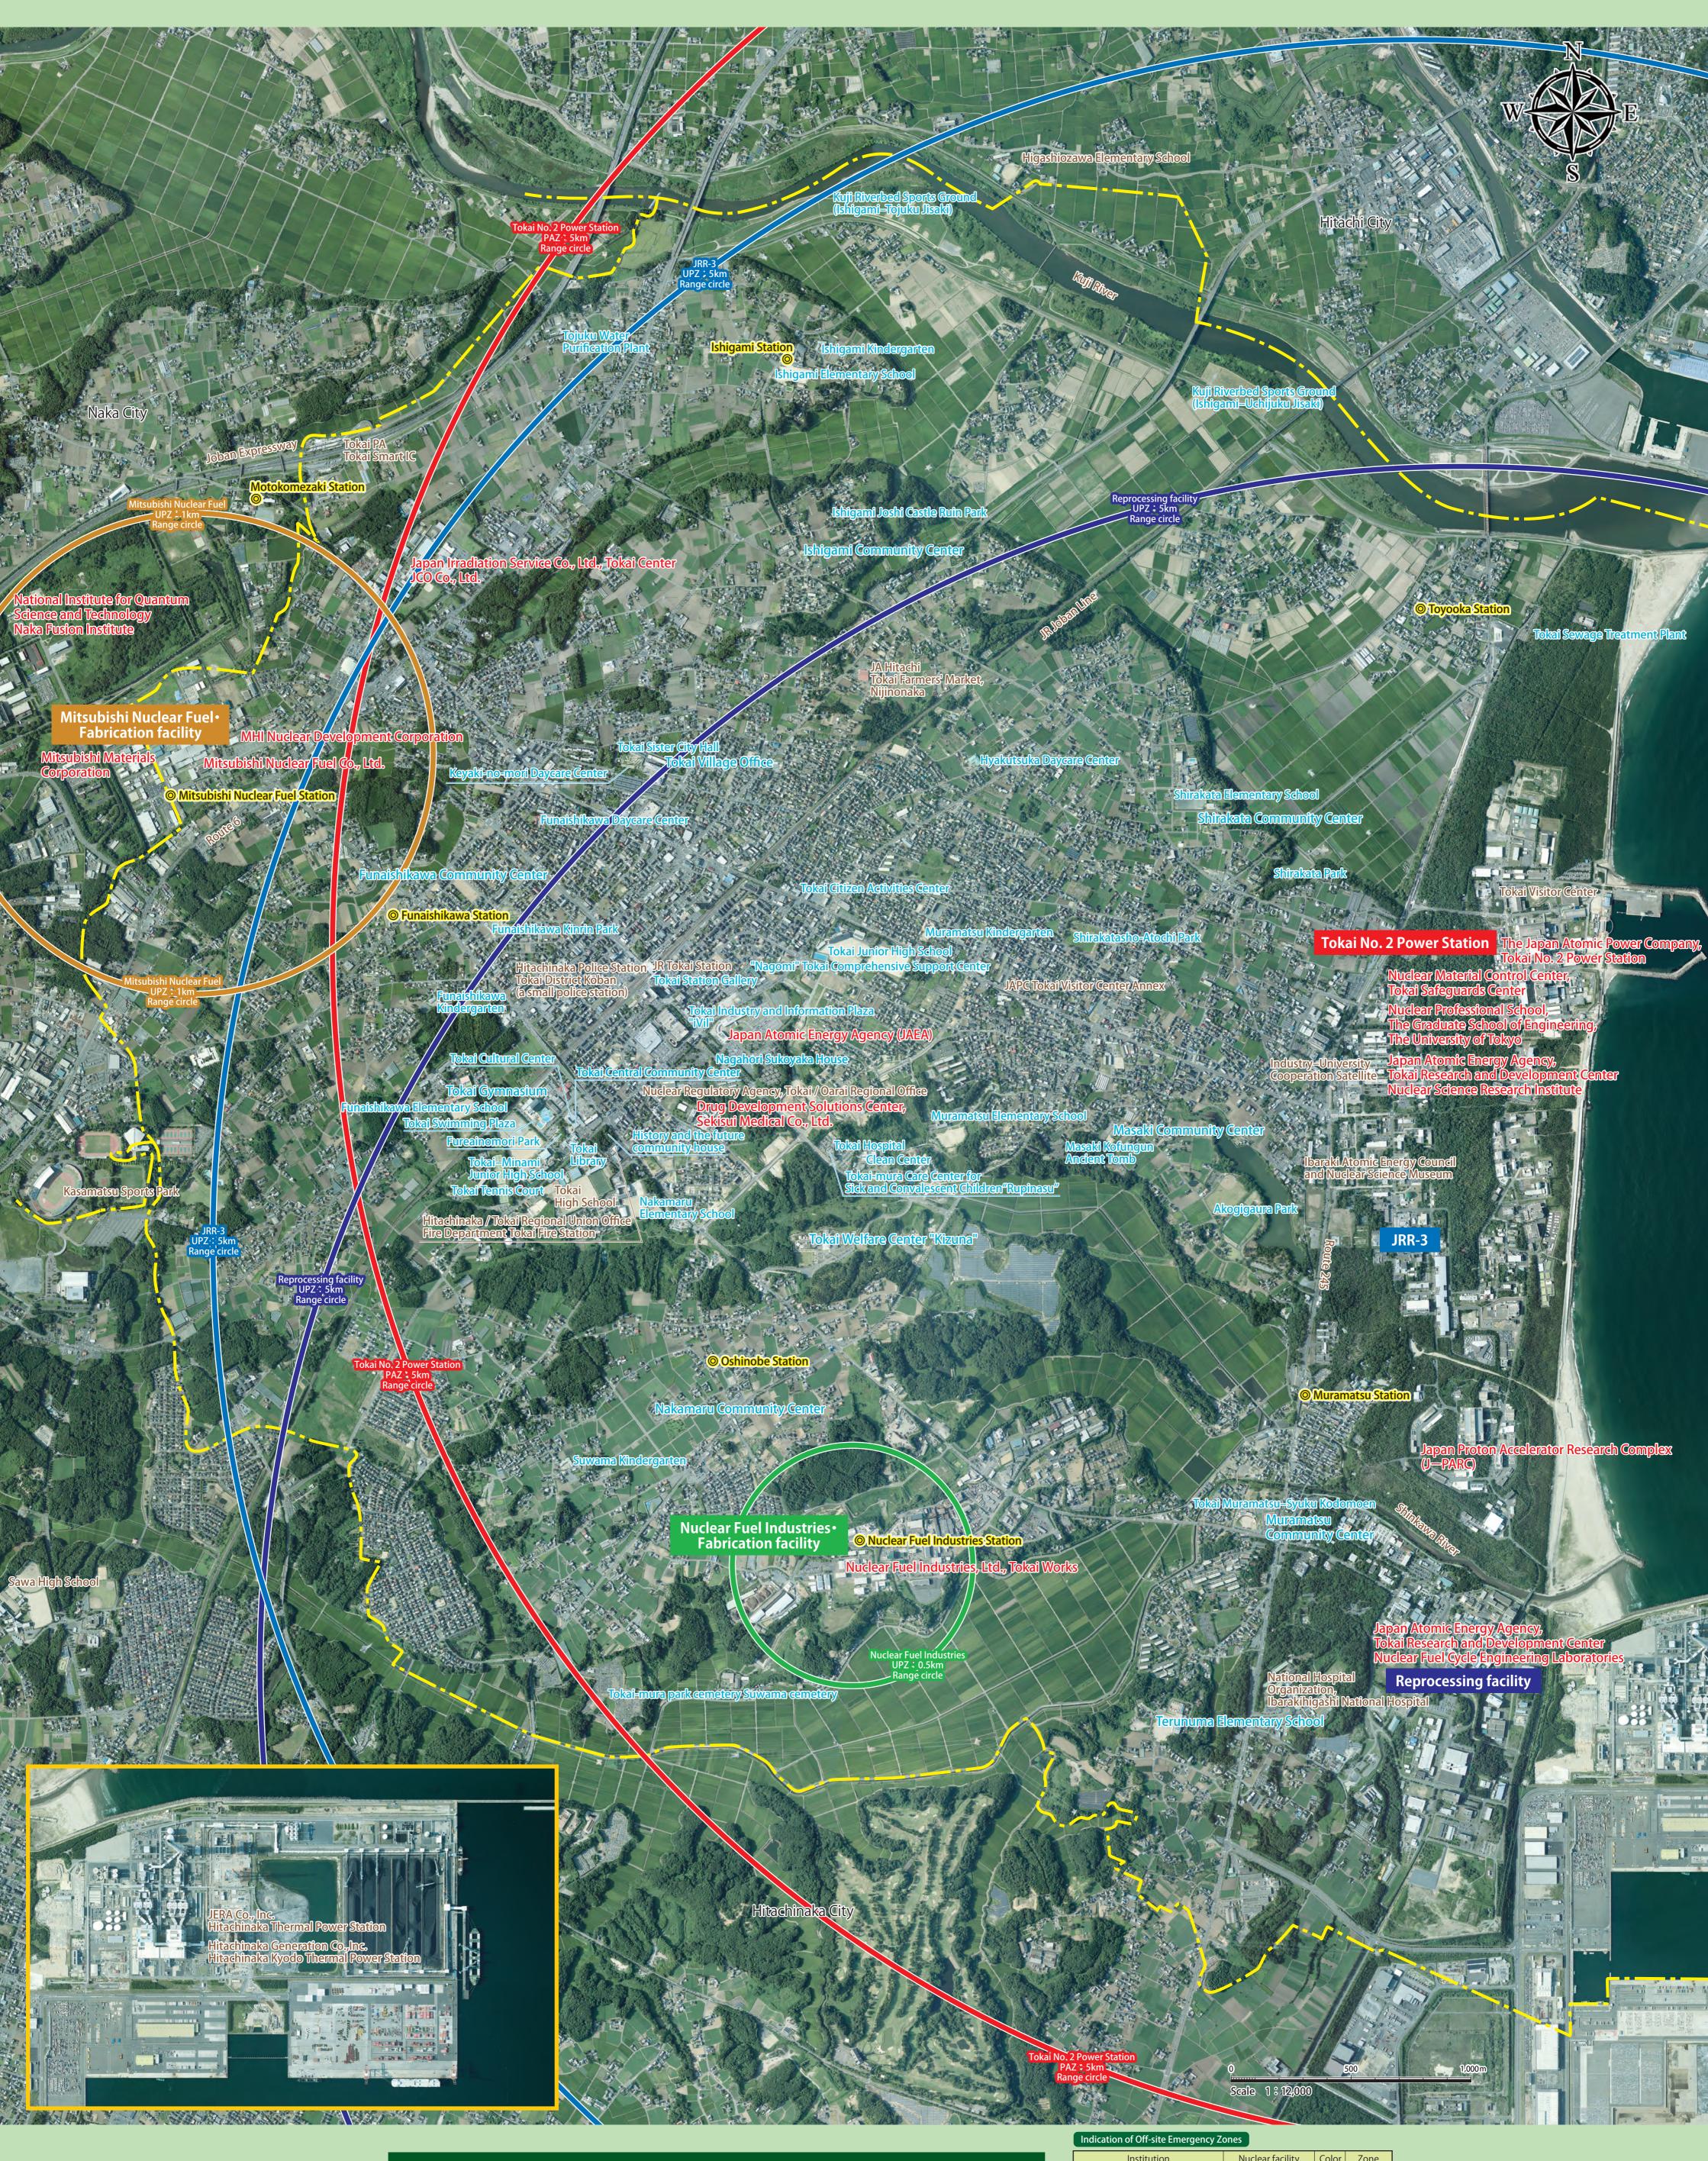

## Tokai Village

Photograph August 2018 March 2023 Date prepared

Scale 1:12,000 Legend Public facilities in Tokai village

©lbaraki Prefecture, Installed Radiation Monitoring Stations Nuclear Sites

| Institution                                                    | Nuclear facility         | Color | Zone      |
|----------------------------------------------------------------|--------------------------|-------|-----------|
| The Japan Atomic Power                                         | Tokai No.2 Power Station | _     | PAZ: 5 km |
| Nuclear Science Research Institute                             | JRR-3                    | _     | UPZ: 5 km |
| Nuclear Fuel Cycle Engineering Laboratories                    | Reprocessing facility    | _     | UPZ: 5 km |
| Mitsubishi Nuclear Fuel                                        | _                        | _     | UPZ: 1 km |
| Nuclear Fuel Industries                                        | _                        | _     | UPZ:0.5km |
| See "Evacuation destinations" on the reverse side for details. |                          |       |           |