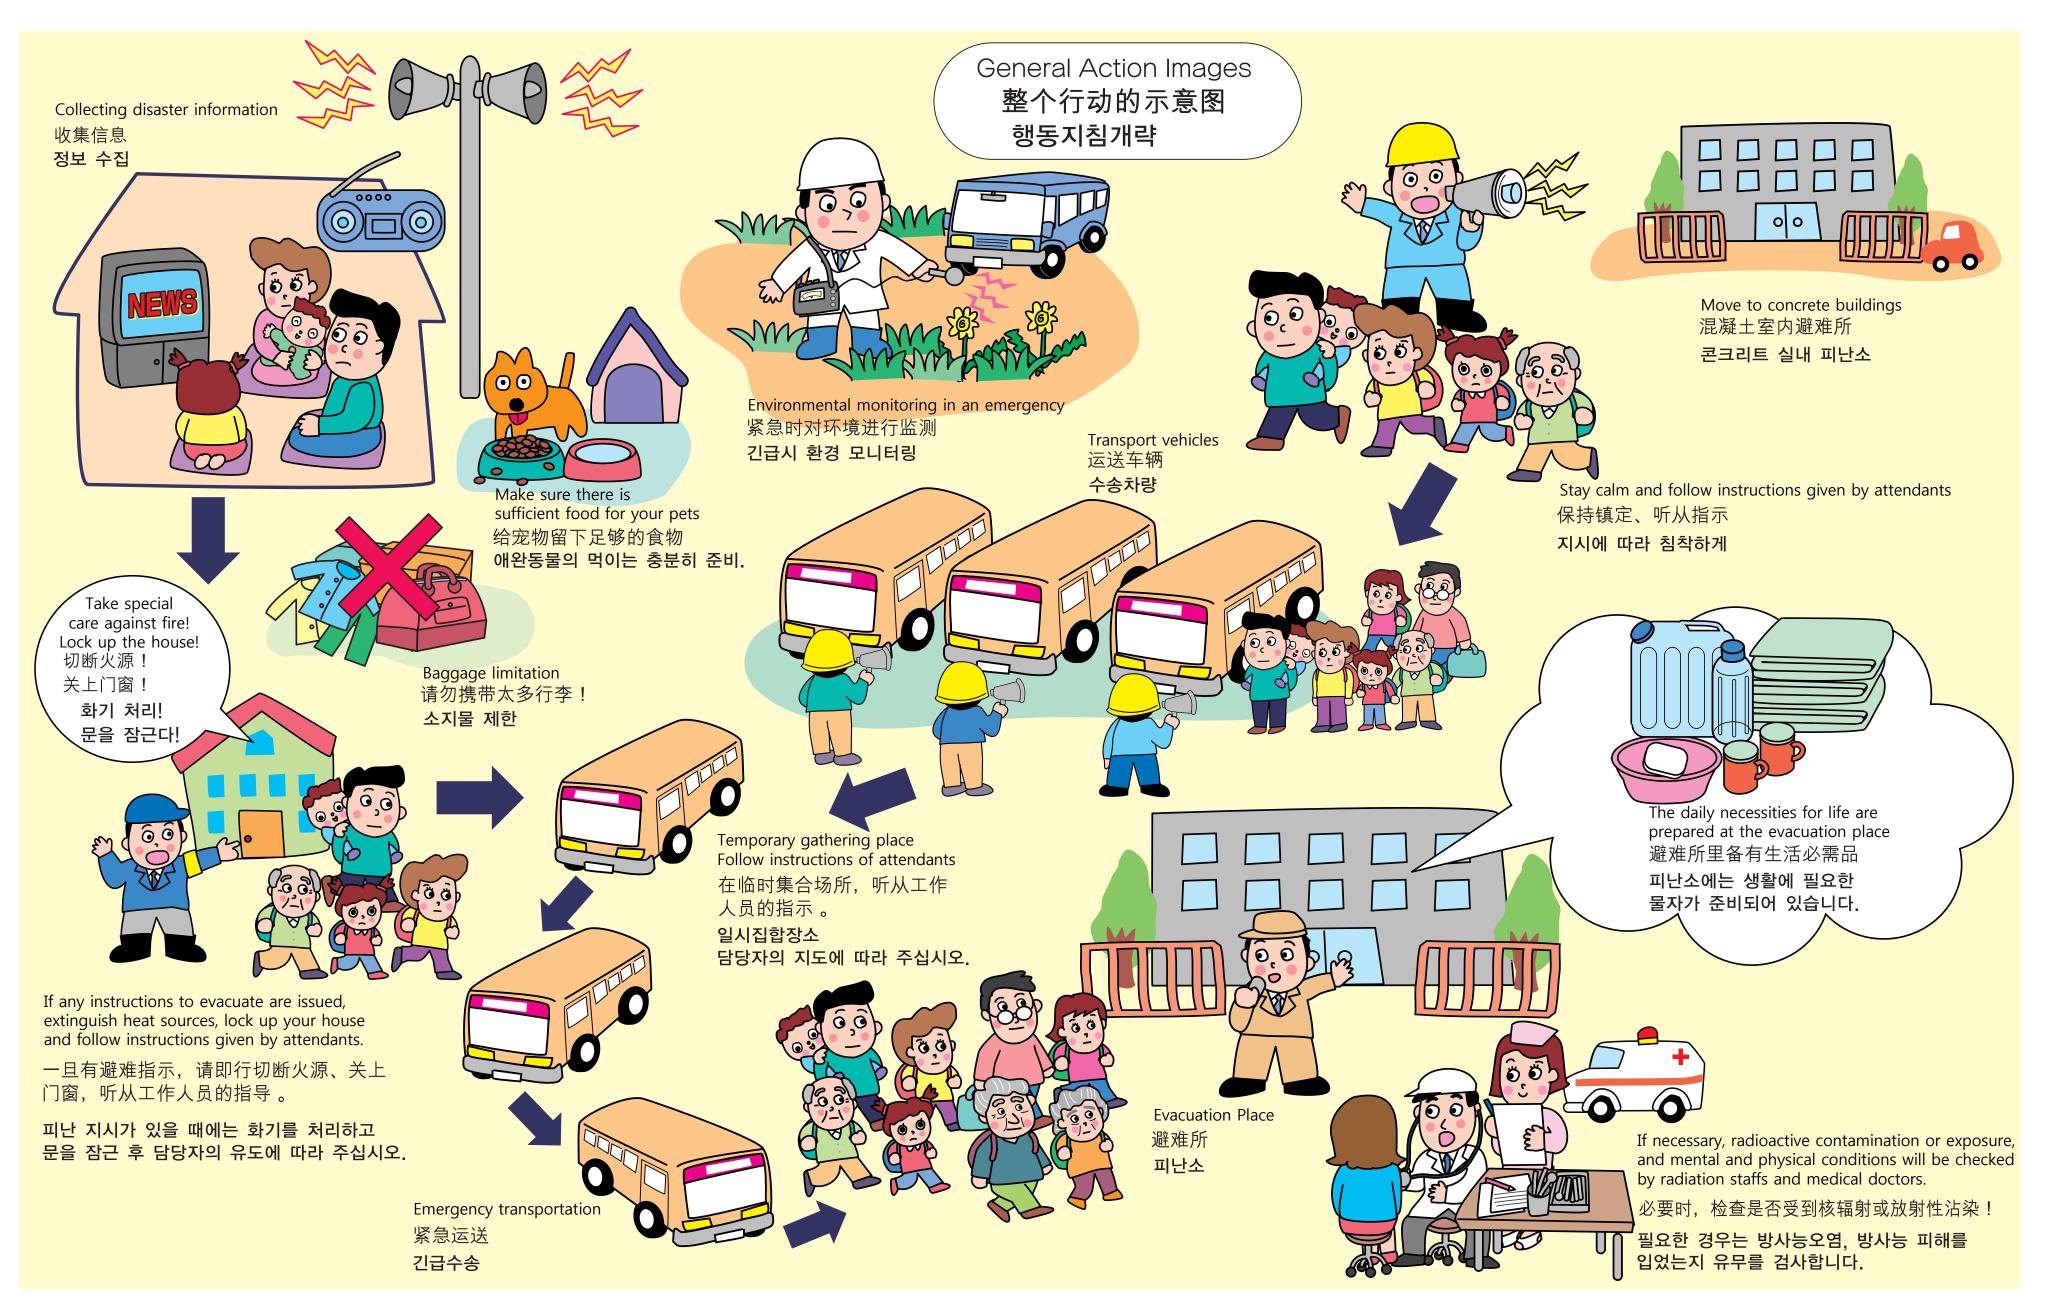

# What to do in a Nuclear Emergency 核紧急事故的应急措施 원자력 재해 발생시의 대처 방법

Emergency Planning Zone (EPZ) is divided into three zones.

### Precautionary Action Zone (PAZ):

A zone within a radius of approximately 5km from nuclear facilities where in case of accident progression, precautionary actions such as immediate evacuation are taken shortly after specified events (severe accident) occur, and radiological protective measures are taken before the release of radioactive materials to the atmosphere. Prior distribution of stable iodine tablets at the time of evacuation is implemented and taking the tablet by instructions and medical doctors.

### Urgent Protective action planning Zone (UPZ):

A zone within a radius of approximately 30km from nuclear facilities where urgent radiological protective actions such as evacuation and sheltering are planned considering the possibility of accident uncertainly and progression.

原子能灾害对策的重点区域(EPZ: Emergency Planning Zone)被分为以下3类。

### PAZ:准备预防性防护措施的区域(Precautionary Action Zone)

这一区域是指假定发生了会迅速恶化的事故,在特定的严重灾害发生后,应立即实施避难等措施的区域,也即在放射性物质释放到环境中之前的阶段 就准备防护措施的区域。对于PAZ,如果恶化到全面紧急状态时,应立刻实施预防性防护措施,比如即时避难等。在避难时,应根据指示服用事前分发 的稳定碘剂。此区域指距离原子能设施约5公里的范围。

UPZ:准备紧急防护措施的区域(Urgent Protective action planning Zone)

这一区域是指在发生状况不明事故,或者可能急速恶化事故时,实施避难或室内退避等措施的区域。此区域指距离原子能设施约30公里的范围。