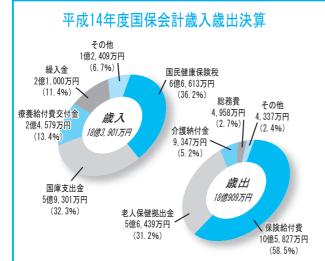

### 決算状況

平成14年度の国保の決算状況ですが、歳入は 18億3,901万円、歳出は18億909万円となってい ます。歳入と歳出の差し引き額は2,992万円の 黒字となりますが、実際には歳入額に前年度から繰り越した1億385万円が含まれており、これを除いた単年度収支では7,393万円の赤字となっています。

「平成14年度国保会計歳入歳出決算」グラフを見ると、歳入は保険税の収入で36.2%、国庫支出金と交付金で45.7%の割合を示しています。歳出では保険給付費と老人保健拠出金の2つの費目で全体の89.7%を占めています。

村では、毎年必要とされる医療(給付)費を予測し、それだけの費用が確保できるよう、毎年保険税を見直さなければなりません。保険税の収入のみでは約4割にしかなりませんので、残りは一般会計からの繰入金や、国や県からの補助金により賄っているのが現状です。