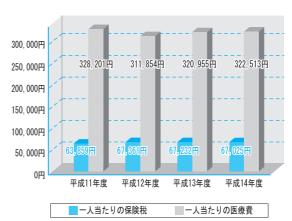

### 一人当たりの医療費

平成14年度の一人当たりの医療費は322,513円で、前年度に比べるとやや増となりました。

通常、私たちが病院の窓口で支払う金額は3割負担ですが、実際には医療費全体として残りの7割も含めた金額が掛かっています。負担割合の低い老人医療では、それ以上となります。

医療費は多重診療や時間外診療を避けることで低く抑えることができます。医療費の増加は、それを支える保険税負担の増加につながりますので、一人ひとりが医療費に関する意識と行動を変えていくことが、今必要となっています。

### 国保加入者一人当たりの保険税と医療費の推移