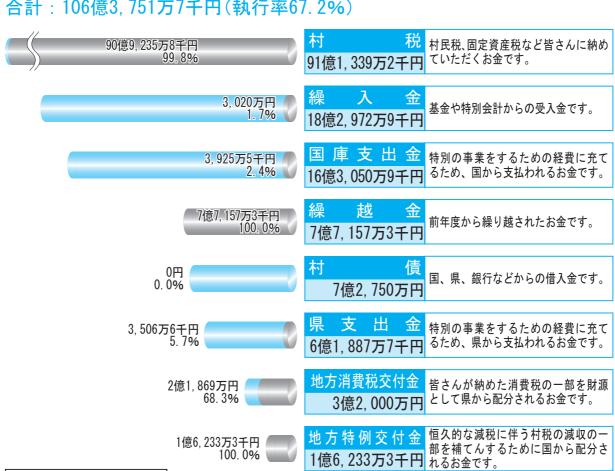

### 一般会計決算のあらまし

平成14年度一般会計の決算額は、歳入168億873万6千円、対予算執行率101.2%(前年度157億1,638万2千円、執行率100.5%)、歳出160億3,716万3千円、対予算執行率96.6%(前年度151億1,864万円、執行率96.7%)です。

前年度に比べて歳入は、村税、利子割交付金、繰越金、地方消費税交付金などが減少しましたが、 国庫支出金、繰入金、地方特例交付金などが増加したことにより総額で10億9,235万4千円(伸率7.0%)増加しました。

一方、歳出は、総合福祉センター建設工事費や石神小学校改築工事費の増、介護保険事業特別会計 繰出金および病院事業会計補助金の増などにより総額で9億1,852万3千円(伸率6.1%)増加しました。

歳入から歳出を差し引いた形式収支は、7億7,157万3千円で、そのうち翌年度に繰り越すべき財源1億3,706万5千円を差し引いた純剰余金である実質収支は、6億3,450万8千円の黒字となりました。

なお、決算額を当初予算比較でみると、歳入は3.2%の増で、歳出は1.5%の減でした。特別会計については、下記の平成14年度歳入歳出決算総括表をご覧ください。

### ■平成14年度歳入歳出決算総括表

|   |        | 会  |     | 計      |     | 別  |    | 歳入累計(A)       | 歳出累計(B)       | 歳入歳出差引額(C)<br>(A) —(B) | 翌年度繰越財源(D)  | 実質収支額<br>(純剰余金)<br>(C)-(D) |
|---|--------|----|-----|--------|-----|----|----|---------------|---------------|------------------------|-------------|----------------------------|
|   | -      | -  | 舟   | ī<br>Z | 会   | Ī  | †  | 168億873万6千円   | 160億3,716万3千円 | 7億7, 157万3千円           | 1億3,706万5千円 | 6億3,450万8千円                |
|   |        | 国」 | 民優  | 康      | 保险  | 食事 | 業  | 18億3,900万7千円  | 18億909万4千円    | 2,991万3千円              | 0円          | 2, 991万3千円                 |
| 4 | 寺      | 老  | 人   | 保      | 健   | 事  | 業  | 20億6, 421万8千円 | 20億4,608万7千円  | 1,813万1千円              | 0円          | 1,813万1千円                  |
|   |        | 介  | 護   | 保      | 険   | 事  | 業  | 9億143万9千円     | 8億6,903万5千円   | 3, 240万4千円             | 0円          | 3, 240万4千円                 |
| 5 | 别.     | 東海 | 駅西  | 土地     | 医画图 | 整理 | 丰業 | 7, 230万円      | 5,079万7千円     | 2, 150万3千円             | 0円          | 2, 150万3千円                 |
| 1 | ·<br>会 | 東海 | 駅東  | 土地     | 医画图 | 整理 | 丰業 | 5億3,989万3千円   | 4億8, 157万9千円  | 5,831万4千円              | 4, 433万5千円  | 1, 397万9千円                 |
|   |        | 東海 | 駅西第 | 二土     | 地区画 | 整理 | 事業 | 3億8, 292万9千円  | 3億1,742万円     | 6,550万9千円              | 3,007万1千円   | 3,543万8千円                  |
| Ī | +      | 東海 | 中央  | 土地     | 区画  | 整理 | 事業 | 2億439万8千円     | 1億7,878万円     | 2,561万8千円              | 663万円       | 1,898万8千円                  |
|   |        | 公  | 共 - | 下刀     | k 道 | 事  | 業  | 18億2,006万5千円  | 17億6, 986万5千円 | 5, 020万円               | 13万9千円      | 5,006万1千円                  |

|          | 科        | 丨目       |         | 決算額          | 用語説明                                                                       |
|----------|----------|----------|---------|--------------|----------------------------------------------------------------------------|
| 1        | 村        |          | 税       | 98億6,819万2千円 | 村民税、固定資産税など皆さんに納めてい<br>ただくお金です。                                            |
| 2        | 国庫       | 支出       | 金       | 23億9,118万6千円 | 特別の事業をするための経費に充てるため、国から支払われるお金です。                                          |
| 3        | 県3       | 支出       | 金       | 5億5,666万3千円  | 特別の事業をするための経費に充てるため、県から支払われるお金です。                                          |
| 4        | 繰        | 越        | 金       | 5億9,774万2千円  | 前年度から繰り越されたお金です。                                                           |
| <b>⑤</b> | 村        |          | 債       | 10億880万円     | 国、県、銀行などからの借入金です。                                                          |
| 6        | 地方       | 譲与       | 税       | 1億6,092万6千円  | 国が国税として徴収し、一定の基準によって村に譲与されるお金です。                                           |
| 7        | 地方<br>交  | 消費<br>付  | ·税<br>金 | 2億9,613万4千円  | 皆さんが納めた消費税の一部を財源として<br>県から配分されるお金です。                                       |
| 8        | 地 7<br>交 | 5 特<br>付 | 例<br>金  | 3億2,157万9千円  | 恒久的な減税に伴う村税の減収の一部を補<br>てんするために国から配分されるお金です。                                |
| 9        | 繰        | 入        | 金       | 10億6,906万7千円 | 基金や特別会計からの受入金です。                                                           |
| 10       | そ        | の        | 他       | 5億3,844万7千円  | 利子割交付金、自動車取得税交付税、地方交付税、交通安全対策特別交付金、分担金および負担金、使用料および手数料、財産収入、寄付金、諸収入が含まれます。 |
|          | 合        | 計        |         | 168億873万6千円  |                                                                            |

### ■平成14年度一般会計

|     | ;  | 科 目 |    | 決算額           | 用語説明                                        |
|-----|----|-----|----|---------------|---------------------------------------------|
| 1   | 議  | 会   | 費  | 2億1,220万1千円   | 議会運営などに使われるお金です。                            |
| 2   | 総  | 務   | 費  | 20億8, 486万2千円 | 全般的な管理事務や財政·財務管理、徴税、<br>選挙などに使われるお金です。      |
| 3   | 民  | 生   | 費  | 41億6,586万5千円  | 高齢者、障害者、児童などを対象とした福祉<br>事業や、保育所運営に使われるお金です。 |
| 4   | 衛  | 生   | 費  | 13億9,504万5千円  | 保健衛生、環境衛生、ごみ、し尿処理など<br>に使われるお金です。           |
| ⑤   | 農水 | 産業  | 林費 | 4億8,050万2千円   | 農業委員会運営、農林や畜産業などの振興<br>のために使われるお金です。        |
| 6   | 商  | I   | 費  | 1億2,932万6千円   | 商工業の振興、観光事業に使われるお金です。                       |
| 7   | 土  | 木   | 費  | 32億1,252万2千円  | 道路、公園の整備などに使われるお金です。                        |
| 8   | 消  | 防   | 費  | 4億9,164万8千円   | 火災・水害予防や消火·救急救助活動など<br>に使われるお金です。           |
| 9   | 教  | 育   | 費  | 26億2, 141万円   | 小・中学校や幼稚園の運営、社会教育など<br>に使われるお金です。           |
| 10  | 公  | 債   | 費  | 12億4, 358万2千円 | 村が借りた村債の元金や利子の償還に使わ<br>れるお金です。              |
| 11) | 諸  | 支 出 | 金  | 20万円          | 財政調整基金の積み立てに使われるお金です。                       |
|     | 슴  | 計   |    | 160億3 716万3千円 |                                             |