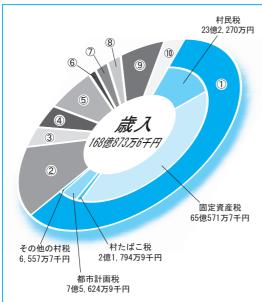

### 一般会計決算のあらまし

平成14年度一般会計の決算額は、歳入168億873万6千円、対予算執行率101.2%(前年度157億1,638万2千円、執行率100.5%)、歳出160億3,716万3千円、対予算執行率96.6%(前年度151億1,864万円、執行率96.7%)です。

前年度に比べて歳入は、村税、利子割交付金、繰越金、地方消費税交付金などが減少しましたが、 国庫支出金、繰入金、地方特例交付金などが増加したことにより総額で10億9,235万4千円(伸率7.0%)増加しました。

|          | 科        | 丨目       |         | 決算額          | 用語説明                                                                       |
|----------|----------|----------|---------|--------------|----------------------------------------------------------------------------|
| 1        | 村        |          | 税       | 98億6,819万2千円 | 村民税、固定資産税など皆さんに納めてい<br>ただくお金です。                                            |
| 2        | 国庫       | 支出       | 金       | 23億9,118万6千円 | 特別の事業をするための経費に充てるため、国から支払われるお金です。                                          |
| 3        | 県3       | 支出       | 金       | 5億5,666万3千円  | 特別の事業をするための経費に充てるため、県から支払われるお金です。                                          |
| 4        | 繰        | 越        | 金       | 5億9,774万2千円  | 前年度から繰り越されたお金です。                                                           |
| <b>⑤</b> | 村        |          | 債       | 10億880万円     | 国、県、銀行などからの借入金です。                                                          |
| 6        | 地方       | 譲与       | 税       | 1億6,092万6千円  | 国が国税として徴収し、一定の基準によって村に譲与されるお金です。                                           |
| 7        | 地方<br>交  | 消費<br>付  | ·税<br>金 | 2億9,613万4千円  | 皆さんが納めた消費税の一部を財源として<br>県から配分されるお金です。                                       |
| 8        | 地 7<br>交 | 5 特<br>付 | 例<br>金  | 3億2,157万9千円  | 恒久的な減税に伴う村税の減収の一部を補<br>てんするために国から配分されるお金です。                                |
| 9        | 繰        | 入        | 金       | 10億6,906万7千円 | 基金や特別会計からの受入金です。                                                           |
| 10       | そ        | の        | 他       | 5億3,844万7千円  | 利子割交付金、自動車取得税交付税、地方交付税、交通安全対策特別交付金、分担金および負担金、使用料および手数料、財産収入、寄付金、諸収入が含まれます。 |
|          | 合        | 計        |         | 168億873万6千円  |                                                                            |