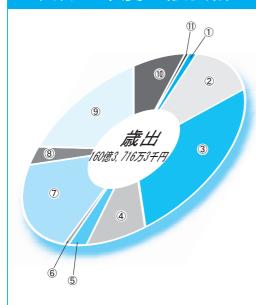

### ■平成14年度一般会計

|     | ;  | 科 目 |    | 決算額           | 用語説明                                        |
|-----|----|-----|----|---------------|---------------------------------------------|
| 1   | 議  | 会   | 費  | 2億1,220万1千円   | 議会運営などに使われるお金です。                            |
| 2   | 総  | 務   | 費  | 20億8, 486万2千円 | 全般的な管理事務や財政·財務管理、徴税、<br>選挙などに使われるお金です。      |
| 3   | 民  | 生   | 費  | 41億6,586万5千円  | 高齢者、障害者、児童などを対象とした福祉<br>事業や、保育所運営に使われるお金です。 |
| 4   | 衛  | 生   | 費  | 13億9,504万5千円  | 保健衛生、環境衛生、ごみ、し尿処理など<br>に使われるお金です。           |
| ⑤   | 農水 | 産業  | 林費 | 4億8,050万2千円   | 農業委員会運営、農林や畜産業などの振興<br>のために使われるお金です。        |
| 6   | 商  | I   | 費  | 1億2,932万6千円   | 商工業の振興、観光事業に使われるお金です。                       |
| 7   | 土  | 木   | 費  | 32億1,252万2千円  | 道路、公園の整備などに使われるお金です。                        |
| 8   | 消  | 防   | 費  | 4億9,164万8千円   | 火災・水害予防や消火·救急救助活動など<br>に使われるお金です。           |
| 9   | 教  | 育   | 費  | 26億2, 141万円   | 小・中学校や幼稚園の運営、社会教育など<br>に使われるお金です。           |
| 10  | 公  | 債   | 費  | 12億4, 358万2千円 | 村が借りた村債の元金や利子の償還に使わ<br>れるお金です。              |
| 11) | 諸  | 支 出 | 金  | 20万円          | 財政調整基金の積み立てに使われるお金です。                       |
|     | 슴  | 計   |    | 160億3 716万3千円 |                                             |