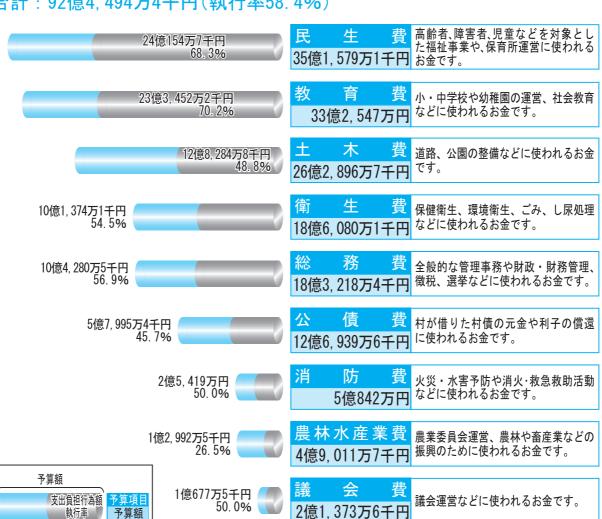

### 般会計予算執行状況 (歳出)

合計: 92億4, 494万4千円(執行率58, 4%)

9,863万7千円 🥌

2億1.373万6千円

商工費、災害復旧費、諸支出金、予備

1億8,221万8千円 費が含まれます。