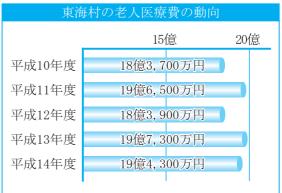

### 老人医療費を大切に!

### 老人医療費を大切に使うために

老人保健制度で医療を受けている高齢者が増加していることで、老人医療費は年々増え続けています。このまま推移すると、医療保険の財源はますます厳しくなり、保険税の値上げや医療機関の福祉施設の不足を招き、若い世代の費用負担を増加させることになります。

高齢者の医療費が増え続けている要因としては、①生活習慣病と呼ばれる病気が多いこと②療養期間が長くなること③医療機関の重複受診が多いこと④医者の指示を守らないこと──などが挙げられます。これらの要因を避けるためには、一人ひとりが若いうちから健康管理に心掛け、病気の早期発見・早期治療や、医者を信頼し指示に従うことが大切です。

| 東海村の老人保健受給者数と人口に対する割合 |        |        |  |  |  |  |  |  |
|-----------------------|--------|--------|--|--|--|--|--|--|
|                       | 受給者数   | 割合     |  |  |  |  |  |  |
| 平成10年度                | 2,838人 | 8.46%  |  |  |  |  |  |  |
| 平成11年度                | 2,950人 | 8.80%  |  |  |  |  |  |  |
| 平成12年度                | 3,053人 | 8.93%  |  |  |  |  |  |  |
| 平成13年度                | 3,172人 | 9. 21% |  |  |  |  |  |  |
| 平成14年度                | 3,245人 | 9.34%  |  |  |  |  |  |  |