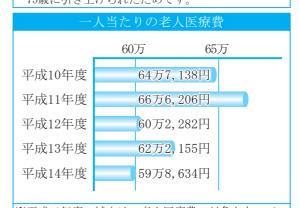

### 老人医療費を大切に使うために

老人保健制度で医療を受けている高齢者が増加していることで、老人医療費は年々増え続けています。このまま推移すると、医療保険の財源はますます厳しくなり、保険税の値上げや医療機関の福祉施設の不足を招き、若い世代の費用負担を増加させることになります。

高齢者の医療費が増え続けている要因としては、①生活習慣病と呼ばれる病気が多いこと②療養期間が長くなること③医療機関の重複受診が多いこと④医者の指示を守らないこと──などが挙げられます。これらの要因を避けるためには、一人ひとりが若いうちから健康管理に心掛け、病気の早期発見・早期治療や、医者を信頼し指示に従うことが大切です。

| 東海村の老人保健受給者数と人口に対する割合 |        |        |  |  |  |  |  |  |
|-----------------------|--------|--------|--|--|--|--|--|--|
|                       | 受給者数   | 割合     |  |  |  |  |  |  |
| 平成10年度                | 2,838人 | 8.46%  |  |  |  |  |  |  |
| 平成11年度                | 2,950人 | 8.80%  |  |  |  |  |  |  |
| 平成12年度                | 3,053人 | 8.93%  |  |  |  |  |  |  |
| 平成13年度                | 3,172人 | 9. 21% |  |  |  |  |  |  |
| 平成14年度                | 3,245人 | 9.34%  |  |  |  |  |  |  |

※平成12年度の減少は、老人医療費の対象となっていた一部が介護保険制度に移行したためです。
※平成14年度の減少は、老人給付者の年齢が70歳から75歳に引き上げられたためです。

※平成12年度の減少は、老人医療費の対象となっていた一部が介護保険制度に移行したためです。
※平成14年度の減少は、老人給付者の年齢が70歳から75歳に引き上げられたためです。