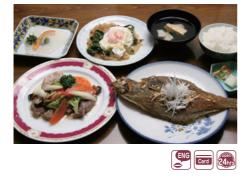

## 魚康 / uoyasu

MAP-**4** [D-5] <Japanese Food / Bento Box Lunch>

Uoyasu Meal 1,380yen Donburi Set Menu 950yen Tuna Steak Bowl **850ven** Sashimi Platter Set Menu 1.480ven

214-13 Muramatsu, Tokai-mura **2** 029-283-2068 Hours / 11:30-14:00 (L.O 13:45) 17:00-21:00 (L.O 20:45) Closed / Tuesday Parking space / 30cars