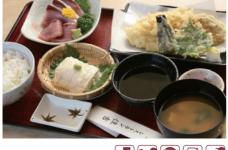

## レストラン 住吉 / sumiyoshi

MAP-**1** [A-7] <Japanese Food>

**ENG** English Support

Available

Credit Card Card Accepted

Three Piece Set Menu (sashimi, fried dish, pickled dish or delicacy) 1,000yen (with tax)

Over 100 other menu items such as tempura, sashimi, various types of meat, rice bowls, and noodles.

Coffee is provided free of charge.

630-1 Suwama, Tokai-mura **2** 029-282-1346 Hours / 11:00-14:30 17:00-21:00 Closed / Monday Parking space / 6-7cars

Available

MAP-12 [B-4]

MAP-**13** [B-3]

せい山 / seizan

Lunch Menu from 600yen Dinner Single Menu from 400yen