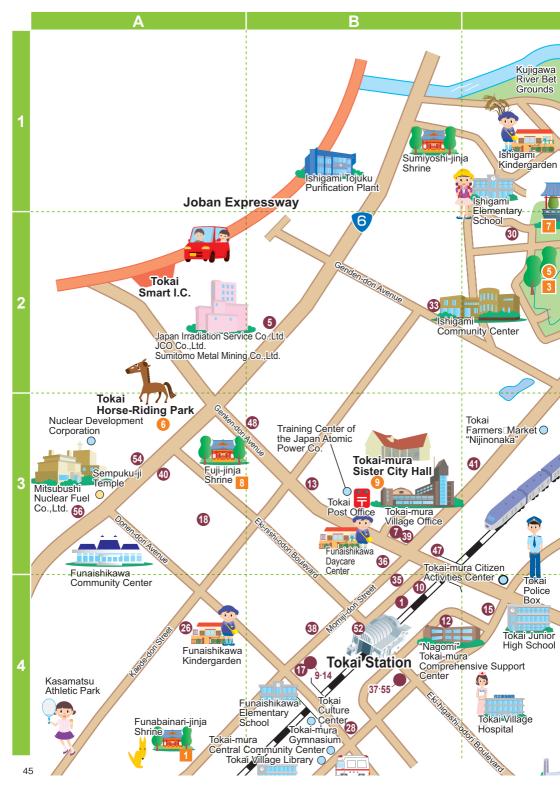

## **ANOTHER-SPACE**

MAP-**1** [B-4] <Western Food / Bar>

Another Space Style Omelet Rice **1,200yen** Tomato Cream Pasta with Prawn **1,150ven** All You Can Drink (maximum 4 hours) 50 varieties including beer **2,000yen** \*before tax

2-2-26 Funaishikawa-ekinishi, Tokai-mura 2029-284-0550Hours / 11:00-14:00 17:00-27:00 Closed / Open everyday Parking space / 50cars Website / http://www.another-space.jp/ E-mail / another-space@ivy.ocn.ne.jp

### 御食事処 いこい / ikoi

MAP-2 [D-4] <Japanese Food>

Ikoi Set Menu Eel with Rice Tempura Set Menu

354-1 Muramatsu, Tokai-mura **2** 029-282-2195 Hours / 11:00-14:00 17:30-21:30 Closed / Tuesday Parking space / 40cars

## 魚康 / uoyasu

MAP-**4** [D-5] <Japanese Food / Bento Box Lunch>

Uoyasu Meal 1,380yen Donburi Set Menu 950yen Tuna Steak Bowl **850ven** Sashimi Platter Set Menu 1.480ven

214-13 Muramatsu, Tokai-mura **2** 029-283-2068 Hours / 11:30-14:00 (L.O 13:45) 17:00-21:00 (L.O 20:45) Closed / Tuesday Parking space / 30cars

## うどん市 東海店 / udon-ichi tokai branch

MAP-6 [B-2] <Japanese Food>

| Zaru Udon   | 540yen (with tax) |
|-------------|-------------------|
| Curry Udon  | 820yen (with tax) |
| Shirasu-Don | 918yen (with tax) |

2546-7 Ishigami Tojuku, Tokai-mura **2** 029-287-1800

Hours / Weekdays 11:00-15:00 17:00-21:00 Sunday and National Holidays 11:00-21:00

Closed / Year-end and New year holidays Parking space / 20cars

**ENG** English Support Available

## 日本料理 琥珀 / kohaku

MAP-6 [D-4] <Japanese Food>

(includes sashimi, dessert, and coffee) 1,000ven

Karaoke Hall available (after parties, parties,

(includes egg custard and dessert) 1,468yen

(includes egg custard and dessert) 1,360yen

Meat or Fish

Closed / Monday Parking space / 30cars

Sashimi Set Menu

Large Fried Prawns Set Menu

welcome/send-off parties) 917-1 Muramatsu, Tokai-mura **2** 029-282-2998 Hours / 11:00-14:00 17:00-21:00

## 雜魚屋 / zakoya

MAP-**1** [B-3] <Japanese Food / Bar>

Fresh Beer 600yen (before tax)

Sashimi from 600yen (before tax)

**2,000yen** course cuisine (before tax)

2-1-18 Tokai, Tokai-mura **2** 029-287-3784 Hours / 11:30-13:00 17:30-22:00 Closed / Sunday and National Holidays Parking space / 2cars

## レストラン 住吉 / sumiyoshi

MAP-**1** [A-7] <Japanese Food>

**ENG** English Support

Available

Credit Card Card Accepted

Three Piece Set Menu (sashimi, fried dish, pickled dish or delicacy) 1,000yen (with tax)

Over 100 other menu items such as tempura, sashimi, various types of meat, rice bowls, and noodles.

Coffee is provided free of charge.

630-1 Suwama, Tokai-mura **2** 029-282-1346 Hours / 11:00-14:30 17:00-21:00 Closed / Monday Parking space / 6-7cars

Available

MAP-12 [B-4]

MAP-**13** [B-3]

せい山 / seizan

Lunch Menu from 600yen Dinner Single Menu from 400yen

## <sub>炭火酒家</sub> 炭と / tanto

MAP-**1** [B-4] <Japanese Food / Bar>

Genuine Char-Grilled Chicken (using high-grade charcoal) 1 stick from 190yen

Produced Japanese Meals

Courses from 3,500ven

1-15-15 Funaishikawa-ekinishi, Tokai-mura **2** 029-283-2894 Hours / 18:00-23:00 Closed / Sunday

## <sup>题屋酒家</sup> 鉄風 / teppu

MAP-**(B**-4] <Ramen / Bar>

MAP-60 [D-4]

<Japanese Food>

Various Ramen with Tonkotsu Base from 700yen

Creative Cuisine, Motsu-Nabe, etc

Courses for Parties from 3,000yen

1-15-15 Funaishikawa-ekinishi, Tokai-mura 2029-352-9090Hours / 11:30-14:00 18:00-23:00 Closed / Monday Parking space / 20cars Website / http://vin-toast.com E-mail / info@vin-toast.com

## レストラン トワブラン / towaburan

MAP-**1**8 [A-3] <French>

## trattoria Parent

MAP-20 [D-4] <Western Food>

## 洋食屋 PONY

MAP-22 [D-4] <Western Food>

## みのり寿司 / minori-sushi

MAP-**29** [B-5] </br>

<Japanese Food>

Banquets / Dinner Parties from **3,500yen** (6 courses including sushi)

Negotiable depending on budget or details

2021-2 Muramatsu, Tokai-mura **2029-283-2628** Hours / 11:30-14:00 17:00-21:00 Closed / Irregularly Parking space / 10cars

## 三吉寿司 / miyoshi-sushi

MAP-23 [D-4] <Japanese Food>

#### MAP-20 [A-4] <Sweets Shop>

四季菓子 Village

Baked Sweets 120yen – 190yen Fresh Cake 300yen - 360yen Various types of Decorated Cake #4 from 2,000yen

248-2 Funaishikawa, Tokai-mura **2** 029-270-5588 Hours / 9:30-19:30 Closed / Wednesday Parking space / 15cars

## おその江 / osonoe

MAP-22 [C-4] <Bento Box Lunch>

Bento Boxes roughly 20 varieties Rice Balls roughly 10 varieties Hors D'oeuvres, etc

832-2 Funaishikawa, Tokai-mura **2** 029-282-0087 Hours / 10:00-19:00 Closed / Irregularly Parking space / 5cars Website / http://www.osonoe.com E-mail / t-osonoe@osonoe.com

## とうかい薬局 / tokai yakkyoku

MAP-3 [B-2] <Pharmacy>

Prunes 70g / bag ... from **170yen** Fresh Squeezed Ginger Soup ... **830yen**  $(30g \times 12 \text{ packets})$ 

1722-1 Ishigami Uchijuku, Tokai-mura **27** 029-306-2718 Hours / 8:30-17:30

## ビジネス 会津 / aizu

MAP-**41** [C-3] <Accommodation>

1 Night with 2 Meals ... 6,000yen with tax \* We can discuss charges for long-term stays, etc.

2-15-12 Tokai, Tokai-mura **2** 029-283-1952 Hours / IN 15:00 OUT 10:00 Closed / Open everyday Parking space / 10cars

## パークホテル 阿づま / azuma

MAP-**42** [D-5] <Accommodation>

- \* 1 Night Single 4,300yen 5,000yen 1 Night Twin From 8,000yen
- \* 1 Night with 2 Meals (Single) 5,000ven 6,000ven 1 Night with 2 Meals (Twin) From **10,000yen**

## ビジネスイン 魚康 / uoyasu

MAP-43 [D-7] <Accommodation>

Accommodation Fees (1 Night with 2 Meals) From **5,400ven** \*Over a week stay 4,980yen

891-1 Terunuma, Tokai-mura 2029-350-6566Hours / Flexible Availability Closed / Open everyday Parking space / 30cars Website / http://www.garan.ne.jp/uoyasu-inn/

Parking space / 20cars

MAP-61 [D-4] <Taxi>

With our motto of 'safe, secure and reliable', we will see our customers to their destinations without fail.

We also have jumbo taxis (seats 10).

229-6 Muramatsu, Tokai-mura 2029-282-0377Hours / 7:00-24:00 Closed / Open everyday

## 常東タクシー / joto taxi

MAP-62 [B-4] <Taxi>

**Operates 24 Hours** Introduction of taxis that support wheelchairs Share Taxi Service in operation

1-3-1 Funaishikawa-ekinishi, Tokai-mura 0120-11-2595 Hours / Open for 24 hours Closed / Open everyday

## 東海タクシー / tokai taxi

MAP-63 [D-4] <Taxi>

We also have female drivers. If you prefer a female driver, please let us know when calling.

231-5 Muramatsu, Tokai-mura 0120-03-1731 Hours / Weekdays 6:30-24:30 Sunday and National Holidays 7:00-24:00 Closed / Open everyday

#### 

Fare

Base fare up to 3km ... **1,000yen** Each 1km thereafter ... **200yen** 

915 Funaishikawa, Tokai-mura **2029-283-3147** Hours / 19:00-26:00 Closed / Open everyday

東海ツーリスト tokai tourist (JTB Cooperative Establishment) MAP-55 [B-4] </br>

## トキワ交通 / tokiwa kotsu