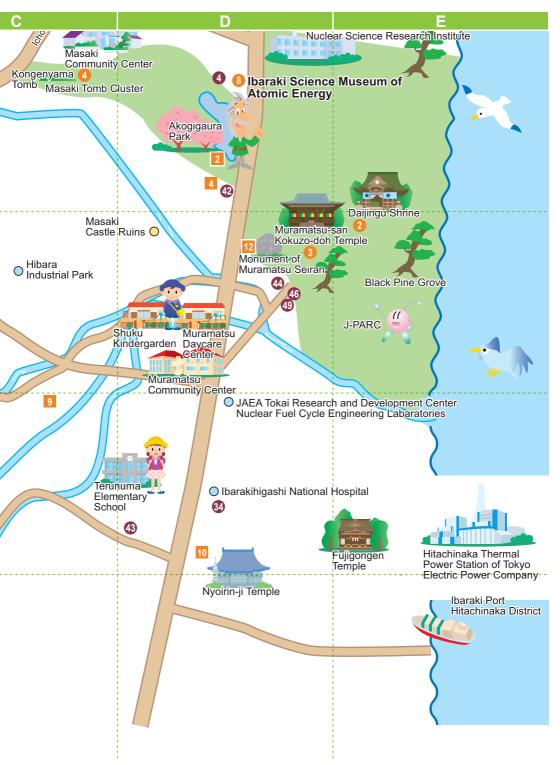

### 御食事処 いこい / ikoi

MAP-2 [D-4] <Japanese Food>

Ikoi Set Menu Eel with Rice Tempura Set Menu

354-1 Muramatsu, Tokai-mura **2** 029-282-2195 Hours / 11:00-14:00 17:30-21:30 Closed / Tuesday Parking space / 40cars

## 魚康 / uoyasu

MAP-**4** [D-5] <Japanese Food / Bento Box Lunch>

Uoyasu Meal 1,380yen Donburi Set Menu 950yen Tuna Steak Bowl **850ven** Sashimi Platter Set Menu 1.480ven

214-13 Muramatsu, Tokai-mura **2** 029-283-2068 Hours / 11:30-14:00 (L.O 13:45) 17:00-21:00 (L.O 20:45) Closed / Tuesday Parking space / 30cars

## 日本料理 琥珀 / kohaku

MAP-6 [D-4] <Japanese Food>

(includes sashimi, dessert, and coffee) 1,000ven

Karaoke Hall available (after parties, parties,

(includes egg custard and dessert) 1,468yen

(includes egg custard and dessert) 1,360yen

Meat or Fish

Closed / Monday Parking space / 30cars

Sashimi Set Menu

Large Fried Prawns Set Menu

welcome/send-off parties) 917-1 Muramatsu, Tokai-mura **2** 029-282-2998 Hours / 11:00-14:00 17:00-21:00

## つるや / tsuruva

| Fried Tempura Set Menu | 900yen |
|------------------------|--------|
| Tentoji-Don Set Menu   | 900yen |
| Gyu-Don Set Menu       | 900yen |

234-1 Muramatsu, Tokai-mura **2** 029-282-2055 Hours / 11:00-15:00 17:00-19:00 Closed / Monday Parking space / 15cars

## trattoria Parent

MAP-20 [D-4] <Western Food>

## 洋食屋 PONY

MAP-22 [D-4] <Western Food>

## PONO PONO

Various types of Hamburger from 950yen Pasta / Curry from 850yen Cutlets / Fried Prawns / Crab Cream Croquette 900yen – 1,050yen

471-3 Muramatsu, Tokai-mura **2** 029-282-3161 Hours / 11:00-14:00 17:00-21:00 Closed / Sunday Parking space / 7cars

## 三吉寿司 / miyoshi-sushi

MAP-23 [D-4] <Japanese Food>

## おその江 / osonoe

MAP-22 [C-4] <Bento Box Lunch>

Bento Boxes roughly 20 varieties Rice Balls roughly 10 varieties Hors D'oeuvres, etc

832-2 Funaishikawa, Tokai-mura **2** 029-282-0087 Hours / 10:00-19:00 Closed / Irregularly Parking space / 5cars Website / http://www.osonoe.com E-mail / t-osonoe@osonoe.com

#### MAP-29 [A-7]

清水ぶどう園(干し芋工房)/ shimizu budoen (hoshi-imo kobo) <Orchard/Plantation (Picking Experience available)>

Grape Picking (Sales)

Hoshi-Imo (Dried Sweet Potato) Processing, Sales, Home Delivery

42-2 Suwama, Tokai-mura 2029-283-0278Hours / 8:00-17:00 Closed / Irregularly Parking space / 5cars Website / http://www.hoshiimo.tv/ E-mail / shop@hoshiimo.tv

## 須崎農園 / suzaki nouen

#### MAP-**(1)** [C-2] <Orchard/Plantation>

Organic Vegetable Set (S-L sizes) from **1,000yen** 

2343 Ishigami Tojuku, Tokai-mura 2029-283-3637Hours / 7:00-19:00 Closed / Open everyday Parking space / 6cars Website / http://www.suzakifarm.com E-mail / suzakifarm@gmail.com

#### 藤戸いちご園 / fujito ichigoen

<Orchard/Plantation (Picking Experience available)>

Strawberry Picking (from mid January to early May) Strawberries for Sale

Blueberry Picking (July to August) Blueberries for Sale

870-2 Muramatsu, Tokai-mura **2** 090-8057-0593 Hours / 10:00-15:00 December to May (Strawberry) July to August (Blueberry) Closed / Irregularly Parking space / 15cars E-mail / agriculture-taka@ezweb.ne.jp

## ビジネス旅館 篠原荘 / shinoharaso

MAP-49 [D-4] <Accommodation>

Accommodation Fees (Separate air-con fee of 100yen × number of days)

- 1 Night with 2 Meals 4,800yen (2 persons per room) 1 Night with 2 Meals 5,000yen
- (1 person per room)

## <sup>旅館</sup>星月 / seigetsu

MAP-49 [D-6] <Accommodation>

## ぬまたや旅館 / numataya

## ビジネス下宿 ふじひろ荘 / fujihiroso

1 Night with 2 meals ...4,600yen (2 persons per room) ...**5,200ven** (1 person per room)

We accept consultations regarding charges for associations or long-term stays.

924 Muramatsu, Tokai-mura ☎ 029-283-0047 Hours / Open for 24 hours Closed / Open everyday