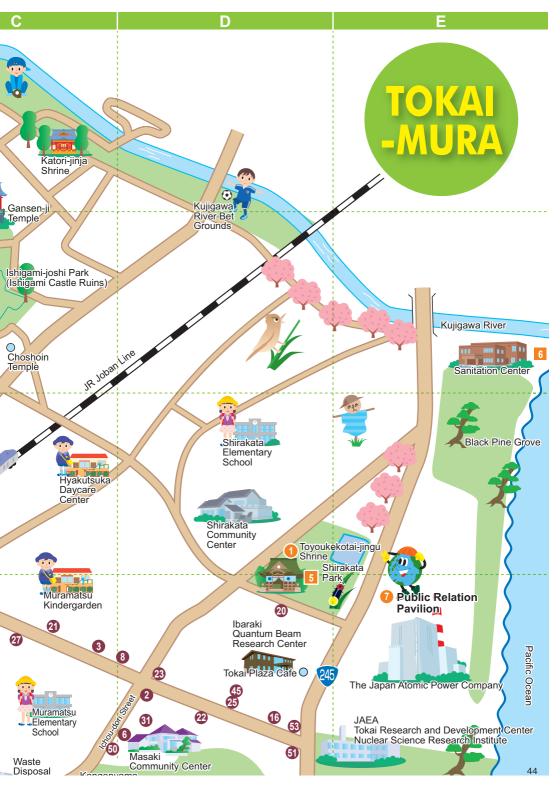

## **Historical Sites**

| Page | Name                                        | Location       |
|------|---------------------------------------------|----------------|
| 4    | Toyoukekotai-jingu Shrine                   | <b>1</b> [D-3] |
| 6    | Daijingu Shrine                             | <b>2</b> [E-6] |
| 8    | Muramatsu-san Kokuzo-doh Temple             | <b>3</b> [D-6] |
| 10   | Masaki Tomb Cluster                         | <b>4</b> [C-5] |
| 11   | Ishigami-joshi Park (Ishigami Castle Ruins) | <b>5</b> [C-2] |

## **Interactive Facilities**

| Page | Name                                    | Location       |
|------|-----------------------------------------|----------------|
| 12   | Tokai Horse-Riding Park                 | <b>6</b> [A-3] |
| 13   | JAPC Public Relation Pavilion           | <b>7</b> [E-4] |
| 14   | Ibaraki Science Museum of Atomic Energy | <b>8</b> [D-5] |
| 15   | Tokai-mura Sister City Hall             | <b>9</b> [B-3] |

## The 12 Vistas of Tokai

| Page | Name                  | Location              |
|------|-----------------------|-----------------------|
| 17   | Inarisha Sanpu        | <b>1</b> [A-4]        |
| 17   | Akogigaura Yaou       | <b>2</b> [D-5]        |
| 17   | Ishigamijo Shunso     | 3 [C-2]               |
| 19   | Hosoura Seiho         | 4 [D-5]               |
| 19   | Shirakatatame Keiei   | 5 [D-4]               |
| 19   | Kujigawa Kako Ryokuha | 6 [E-2]               |
| 21   | Gansenji Bansho       | 7 [C-2]               |
| 21   | Fujisha Banka         | 8 [A-3]               |
| 21   | Masakiura Sekisho     | 9 [C-7]               |
| 21   | Nyoirinji Shugetsu    | 10 [D-7]              |
| 23   | Sumiyoshisha Kanso    | <mark>11</mark> [A-6] |
| 23   | Muramatsu Seiran      | <b>12</b> [D-6]       |