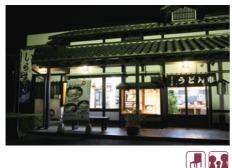

## うどん市 東海店 / udon-ichi tokai branch

MAP-6 [B-2] <Japanese Food>

| Zaru Udon   | 540yen (with tax) |
|-------------|-------------------|
| Curry Udon  | 820yen (with tax) |
| Shirasu-Don | 918yen (with tax) |

2546-7 Ishigami Tojuku, Tokai-mura **2** 029-287-1800

Hours / Weekdays 11:00-15:00 17:00-21:00 Sunday and National Holidays 11:00-21:00

Closed / Year-end and New year holidays Parking space / 20cars

**ENG** English Support Available

Card Accepted