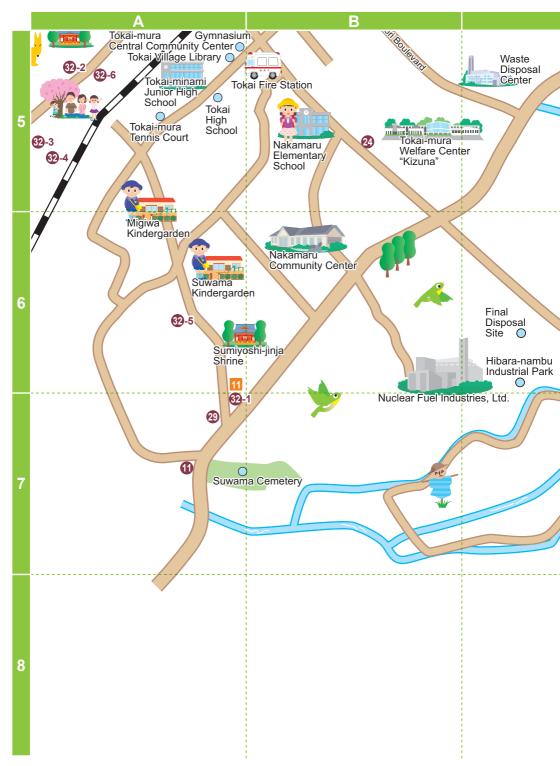

hers, Foreign Currency Exchange, etc

2F Acon Tokai Branch 4-1-1 Funaishikawa-ekihigashi, Tokai-mura

☎ 029-287-2131

Hours / 10:00-19:00 Closed / New year holiday (1/1) Parking space / Available E-mail / to-kai-t@tabi-port.ne.jp

## トキワ交通 / tokiwa kotsu

#### MAP-6 [A-3] <Other>



**ENG** English Support

Available

Information on Buses which can be Arranged \* Large Bus ... 8 Cars \* Medium Bus ... 3 Cars \* Small Bus ... 2 Cars \* Micro Bus ... 1 Car

A company that arranges travel planning and bus charters. They do not operate scheduled buses.

633-1 Funaishikawa, Tokai-mura **27** 029-283-0880

Hours / 9:00-18:00 Closed / Sunday and National Holidays Parking space / 5cars E-mail / tokiwa@tokiwabus.com





Internet Connection Available







Table (Counter) Seating Available













Internet Connection Available

Ē



Vegetarian Support Available



Table (Counter) Seating Available











24 Hour Access Available

| Page | Name                                                       | Description                                            | Detail Information                                                                                                                                                                 | Location                  |
|------|------------------------------------------------------------|--------------------------------------------------------|------------------------------------------------------------------------------------------------------------------------------------------------------------------------------------|------------