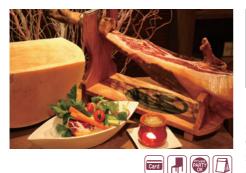

#### Cheese Fondue 1,280yen (with tax)

Fresh Ham Slices

Various types of alcohol (including red and white wine, Japanese rice wine, and shochu)

1-15-15 Funaishikawa-ekinishi, Tokai-mura 2029-283-2340Hours / 17:00-23:00 Closed / Sunday Parking space / 20cars Website / http://vin-toast.com E-mail / shusenbou@vin-toast.com