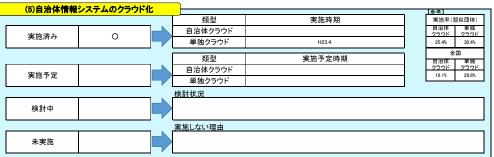

| 30.8%              | 50.5% |
| 合宿所、研修所等<br>(青少年の家を含む)            | 0          | 0   |        | 0       |                                              | 20.0%              | 44.7% |
| 特別養護老人ホーム                         | 0          | 0   |        | 0       |                                              | 0.0%               | 71.4% |
| 介護支援センター                          | 0          | 0   |        | 0       |                                              | 36.8%              | 47.5% |
| 福祉・保健センター                         | 2          | 1   | 50.0%  | 1       | 今後、指定管理者制度等の導入を考えるべき施設のひとつであるが、当面は宣信を維持するため。 | 37.7%              | 53.2% |
| 児童クラブ、学童館等                        | 6          | 6   | 100.0% | 0       |                                              | 16.0%              | 22.3% |







## (6)公共施設等総合管理計画 策定済み 策定予定 ○ 策定予定時期 平成28年度 (金名) 策定割合(帰収団体) 策定割合(全国) 19.9% 23.0%