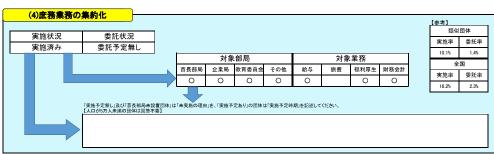

| 30.8%              | 50.5% |
| 合宿所、研修所等<br>(青少年の家を含む)            | 0          | 0   |        | 0       |                                              | 20.0%              | 44.7% |
| 特別養護老人ホーム                         | 0          | 0   |        | 0       |                                              | 0.0%               | 71.4% |
| 介護支援センター                          | 0          | 0   |        | 0       |                                              | 36.8%              | 47.5% |
| 福祉・保健センター                         | 2          | 1   | 50.0%  | 1       | 今後、指定管理者制度等の導入を考えるべき施設のひとつであるが、当面は宣信を維持するため。 | 37.7%              | 53.2% |
| 児童クラブ、学童館等                        | 6          | 6   | 100.0% | 0       |                                              | 16.0%              | 22.3% |







## (6)公共施設等総合管理計画 策定済み 策定予定 ○ 策定予定時期 平成28年度 (金名) 策定割合(帰収団体) 策定割合(全国) 19.9% 23.0%