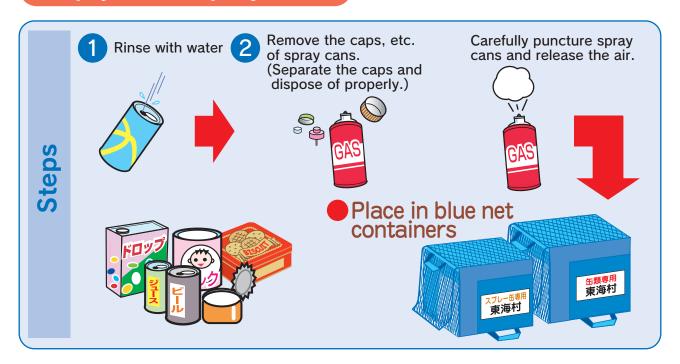

# Bottles, Cans (Recyclables)

Place in net containers/ containers

Put them out at your Recyclable Trash Collection Site from 7:00 a.m. to 8:30 a.m. on the scheduled days.

# **Empty cans, spray cans**

# Glass bottles

**X**Beverage bottles only

Brown

Beer. supplement drink

Colorless, clear

Sake. non-alcoholic beverages

Other colors

(Other than colorless/ clear, brown)

Wine, whisky

Not

Eating

Chemical/ utensils Agrichemicals Perfumes

Paints/

Put out uncollected bottles as unburnable trash

※If beer bottles and 1.8 ℓ bottles (returnable) are in a case. leave them in a case for disposal. \*Non-oil dressing is recyclable.