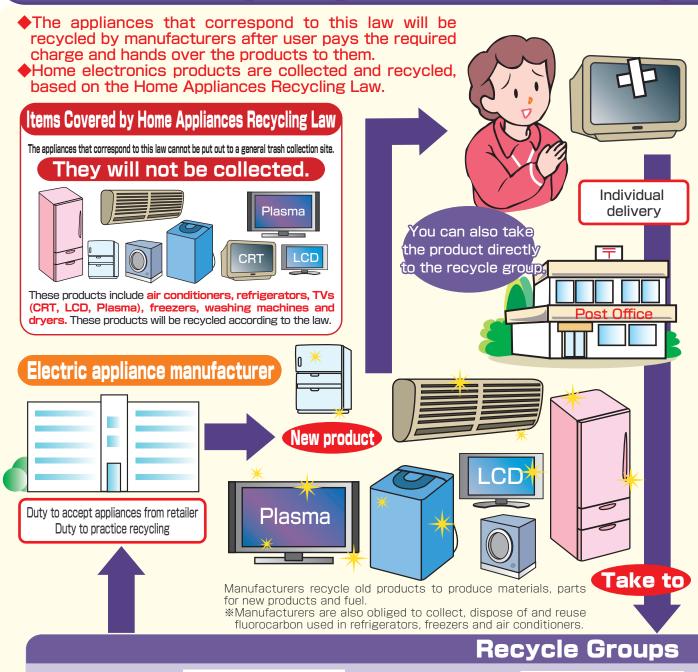

### Four Home Electrical Appliances (Items covered by Home Appliances Recycling Law)

... See p.14 and p.15

Air conditioners

TVs (CRT, LCD, Plasma)

Refrigerators (freezers)

Washing machines, dryers

• For disposal, recycling fees and collection/transfer fees are charged.

### Consumer

If you want to dispose of an appliance that comes under this law:

- ◆Confirm the recycling fee, etc. at a retailer.
- ◆Delivery cost, etc. is indicated at a retail shop.

Appropriate delivery to retailer

Ask a retailer to accept it.

from consumer

Electric appliance retailer

◆Cost for recycling

Buy a recycling coupon at a post office and paste it on discarded electrical appliances.

- 1. Post office counter
- 2. Electrical Appliances Recycling Coupon Center 00120-319640 URL. http://www.rkc.aeha.or.jp
- ◆Transfer fee

You can take the product to the retail shop or ask the shop to come to your home to pick it up. Pay the fee at the retail shop or buy a recycling coupon at a post office (ask the retail shop)

Duty to take to recycle groups