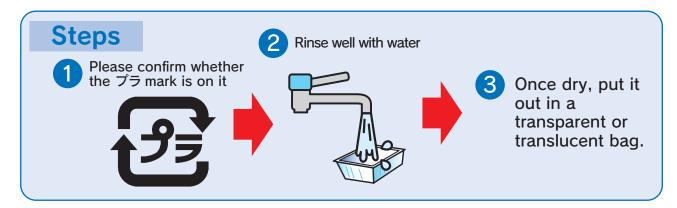

# Non-PET Plastics (Recyclables)

Place in transparent or translucent bags

\*Products with multiple plastic types will have disposal instructions on the label.

### **★** Note ★

- Plastic items without the J5 mark should be put into burnable trash (In case you cannot put it in the designated bag, please put out as bulky trash.)
- Clean and dry thoroughly.
- If the material is oily, too dirty or difficult to wash, add it to your burnable trash.