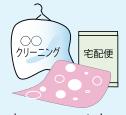

#### **Clothes**

· Pack them in a transparent or translucent bag, and put them out.

#### **★Clothes that cannot be** put out as recyclables