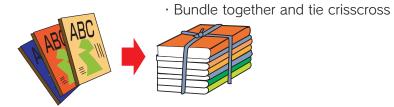

# Papers and clothes (Recyclables)

Tie up crisscross in a bundle Transparent, translucent bags

- · Even if they are in a bag, tie them up crisscross.
- · Pamphlets, catalogues should be put out as "magazines, books"

### Magazines, books.

This symbol

Wrapping paper, paper bags, boxes of sweets, etc.