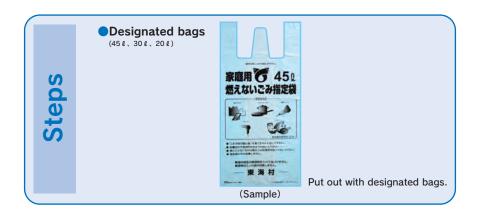

# Burnable Trash

Designated bags Yellow

[450, 300, 200]

Put them out to trash collection sites by 8:30 a.m. on the scheduled days