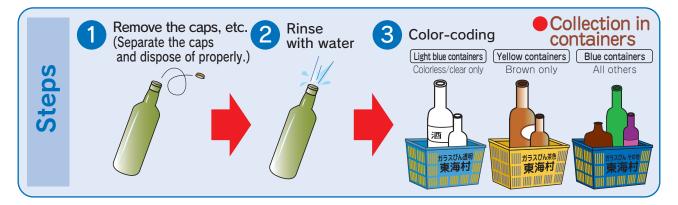

# Bottles, Cans (Recyclables)

Place in net containers/ containers

Put them out at your Recyclable Trash Collection Site from 7:00 a.m. to 8:30 a.m. on the scheduled days.

# **Empty cans, spray cans**

# Glass bottles

**X**Beverage bottles only

Brown

Beer. supplement drink

Colorless, clear

Sake. non-alcoholic beverages

Other colors

(Other than colorless/ clear, brown)

Wine, whisky

Not

Eating

Chemical/ utensils Agrichemicals Perfumes

Paints/

Put out uncollected bottles as unburnable trash

※If beer bottles and 1.8 ℓ bottles (returnable) are in a case. leave them in a case for disposal. \*Non-oil dressing is recyclable.