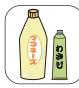

# Plastic Bottles (Recyclables)

Place in net containers

# Classified as plastic bottles (recyclables)

Non-alcoholic beverages (including coffee drinks, tea drinks, etc),

Juice, milk beverage, drink-type fermented milk, lactic acid beverage, etc. Cooking/seasoning liquid Soy sauce, soy sauce artefact (noodle soup, etc.), sweet sake flavor seasoning, vinegar seasoning, dressing type seasoning (non-oil), etc. Alcoholic beverages (shochu, sweet sake, liquor, sake, etc.)

Alcoholic beverages

Non-PET bottles such as trays, etc., plastic container for detergent, etc.

Refer to plastic containers or packing materials (recyclables)