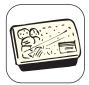

# Non-PET Plastics (Recyclables)

Place in transparent or translucent bags

\*Products with multiple plastic types will have disposal instructions on the label.

# Non-PET plastics (Recyclables)

Food trays

Tube-style containers

Plastic bottle caps

Bottles (non-PET)

Molded plastics

Pouches/ packets

Wrappers

Styrofoam

Shopping bags

Plastic wrap, film, labels

Egg cartons

Tofu trays

### **★** Note ★

- Plastic items without the J5 mark should be put into burnable trash (In case you cannot put it in the designated bag, please put out as bulky trash.)
- Clean and dry thoroughly.
- If the material is oily, too dirty or difficult to wash, add it to your burnable trash.