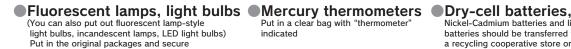

# Dry-cell batteries, Fluorescent lamps, Light bulbs, Mercury thermometers (Recyclables)

Place in containers

# Put in a clear bag with "thermometer"

#### Nickel-Cadmium batteries and lithium batteries should be transferred to a recycling cooperative store or the outlet where purchased.

Place in containers

Place in light blue containers