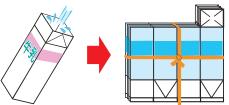

### Cartons (milk carton, etc.)

- · Wash, dry and cut open.
- · Cartons colored silver inside can be put out as burnable trash.

#### **Bundling cartons**

1  $\ell$  cartons in a bundle of up to 30.  $0.5 \ell$  cartons in a bundle of up to 45. \*Any carton under 30 or 45 is also acceptable