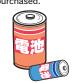

# Dry-cell batteries, Fluorescent lamps, Light bulbs, Mercury thermometers (Recyclables)

Place in containers

#### Nickel-Cadmium batteries and lithium batteries should be transferred to a recycling cooperative store or the outlet where purchased.

Place in containers

Place in light blue containers