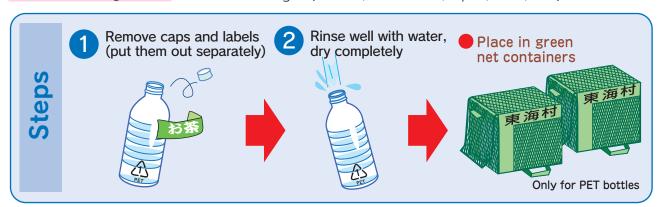

# Plastic Bottles (Recyclables)

Place in net containers

# Classified as plastic bottles (recyclables)

Non-alcoholic beverages (including coffee drinks, tea drinks, etc),

Juice, milk beverage, drink-type fermented milk, lactic acid beverage, etc. Cooking/seasoning liquid Soy sauce, soy sauce artefact (noodle soup, etc.), sweet sake flavor seasoning, vinegar seasoning, dressing type seasoning (non-oil), etc. Alcoholic beverages (shochu, sweet sake, liquor, sake, etc.)