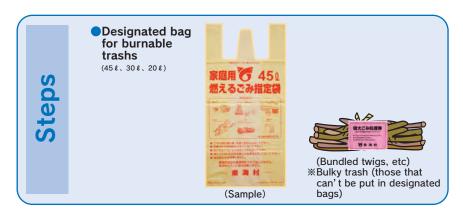

# Burnable Trash

Designated bags Yellow

[450, 300, 200]

Put them out to trash collection sites by 8:30 a.m. on the scheduled days

# Collectable burnable trash

Kitchen garbage (including shells)

Kerosene container (with all contents removed)

Disposable diapers

**Twigs** 

**Buckets** 

Plastic toys

Waste paper

Video tapes, CDs, MDs, DVDs, floppy disks

Stuffed toys (cotton inside)

### **★** Note ★

- Kitchen waste should be drained well.
- Used oil should be absorbed in a paper, or coagulated and then put out.
- Disposable diapers should be disposed with no excretion showing.
- Plastic items with プラ are plastic containers and packing materials (Recyclables)
- Confectionary paper boxes are Recyclables.
- Twigs should be limited to 50kg and cut to 50 cm or less and bundled with a Trash Disposal Coupon on.
- Branches can be packed in durable bags. In that case the Trash Disposal Coupon should be attached specifying "Branches".
  - \* Bags which have other items mingled with cannot be accepted.