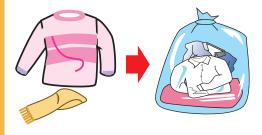

# Papers and clothes (Recyclables)

Tie up crisscross in a bundle Transparent, translucent bags

- · Even if they are in a bag, tie them up crisscross.
- · Pamphlets, catalogues should be put out as "magazines, books"

#### **Clothes**

· Pack them in a transparent or translucent bag, and put them out.